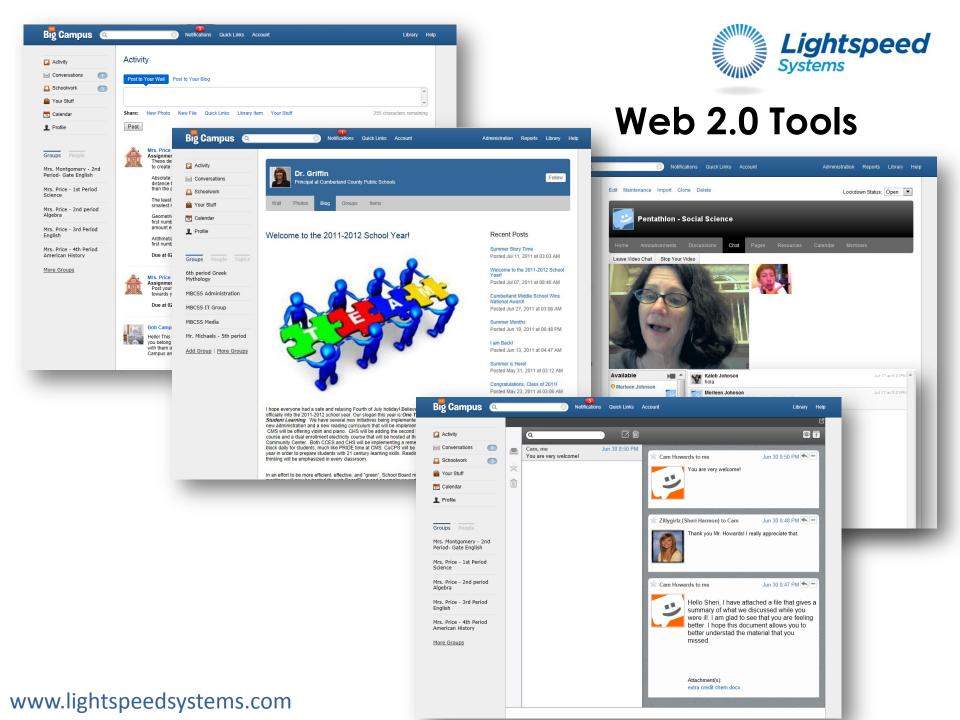

### Safer Collaboration through Monitored Web 2.0 Tools

- Messaging
- Assignments, Quizzes, Polls
- Private File Storage
- Blogs & Photo Albums
- Shared Calendars
- Groups
  - Discussions
  - Chat and Video Chat
  - Wiki-like pages
  - Resources
  - Calendar