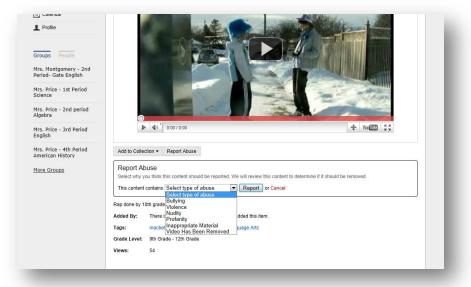

# **Big Campus** Resources/Library Safeguards

- CIPA compliance enforced at submission
- Documents scanned for viruses
- Usual security suspects blocked from submission (e.g., .exe, .bat, .zip)
- Users "report abuse" to police site
- User activity reported

## **Big Campus** Collaboration Safeguards

- Controlled access by policy
- Profanity interception (%&\*!)
- Flesh-tone scanning of images
- User policing via "Report Abuse"
- Suspicious Activity and Images Reports
- Monitored activity by user