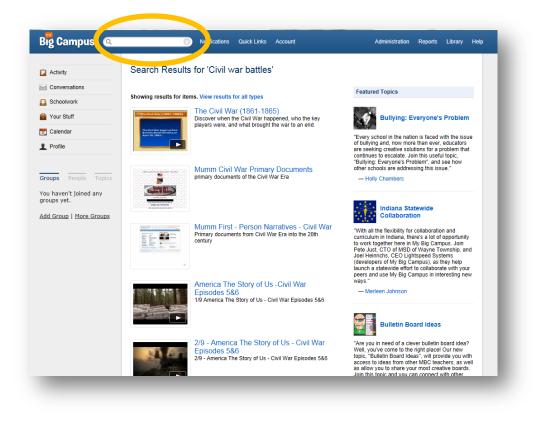

### **Smarter Filtering via Resource Library**

- Educators submit any URL or video that's not password-protected
- Files may be shared and optionally limited to district access
- Library items bypass filter to minimize over blocking

# **Big Campus** Resources/Library Safeguards

- CIPA compliance enforced at submission
- Documents scanned for viruses
- Usual security suspects blocked from submission (e.g., .exe, .bat, .zip)
- Users "report abuse" to police site
- User activity reported