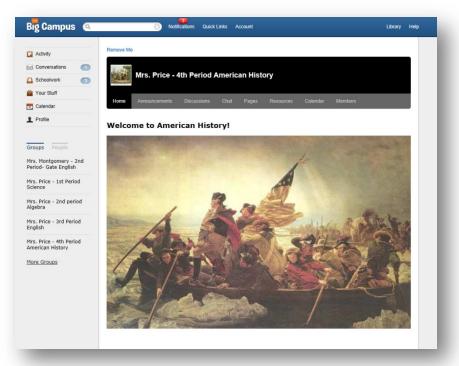

### Safer Collaboration through Monitored Web 2.0 Tools

- Messaging
- Assignments, Quizzes, Polls
- Private File Storage
- Blogs & Photo Albums
- Shared Calendars
- Groups
  - Discussions
  - Chat and Video Chat
  - Wiki-like pages
  - Resources
  - Calendar